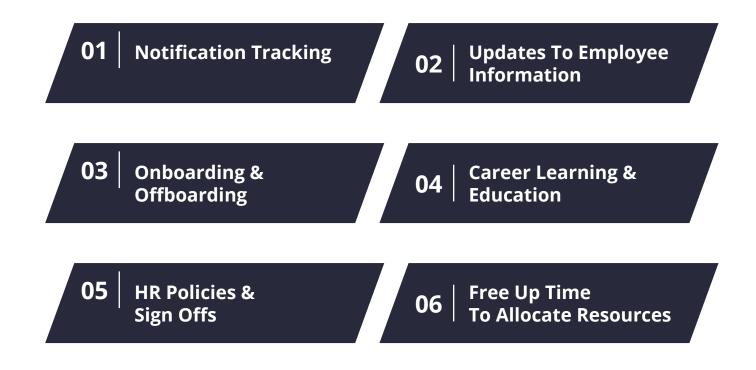

## Managing Employee Needs

Employees need a user-friendly, time-efficient solution. They need to access their personal information, clock in, request time off, and can collaborate with their supervisors. This is where supervisors can also benefit from this as they can enter the platform and approve or deny time-off requests and more.